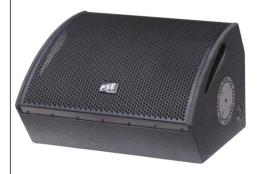

### **Features CX-15**

- 1x15"/1.75" coaxial speaker
- 15" transducer 76mm /3" voice coil
- 15" transducer ferrite magnet
- compression driver 1.75"/45mm voice coil
- compression driver ferrite magnet
- high frequency horn 1" throat
- horn directivity 50° x 70°
- multifunction housing
- wedge angle 30° and 60°
- 2 M10 mounting points
- 2 multi gauge plate 360° / 5° steps
- tripod (pole mounting) flange
- 4 Neutrik speakon 4-pin
- speakon terminals at 3 sides of the cabinet
- bass link function
- high-mid link function
- perforated steel front grill powder coated
- acoustic foam 4mm behind front grill
- wood housing plywood 15mm
- polyurea (PU) high scratch proof coating

### **Appliance CX-15**

- high-mid unit for fix installation
- floor monitor
- near fill
- delay line