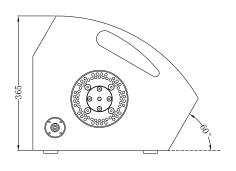

# **CX-15**

| specification                             |               |
|-------------------------------------------|---------------|
| model                                     | CX-15         |
| rated impedance                           | 8 Ω           |
| operation mode                            | passive       |
| power handling capacity passive AES/peak* | 800W / 2400W* |
| available frequency response**            | 50Hz-20kHz    |
| max. sound pressure level***              | 133dB         |
| directivity (h x v)                       | 50° x 70°     |
| LF-transducer rated size                  | 15"           |
| LF-transducer voice coil diameter         | 76mm/3"       |
| LF-transducer magnet structure            | ferrite       |
| HF-compression driver rated size (VC)     | 45mm/1.75"    |
| HF-compression throat diameter            | 1"            |
| HF-compression magnet structure           | ferrite       |
| dimension h/w/d in mm                     | 580/445/406   |
| weight                                    | 25kg          |

### **Features CX-15**

- 1x15"/1.75" coaxial speaker
- 15" transducer 76mm /3" voice coil
- 15" transducer ferrite magnet
- compression driver 1.75"/45mm voice coil
- compression driver ferrite magnet
- high frequency horn 1" throat
- horn directivity 50° x 70°
- multifunction housing
- wedge angle 30° and 60°
- 2 M10 mounting points
- 2 multi gauge plate 360° / 5° steps
- tripod (pole mounting) flange
- 4 Neutrik speakon 4-pin
- speakon terminals at 3 sides of the cabinet
- bass link function
- high-mid link function
- perforated steel front grill powder coated
- acoustic foam 4mm behind front grill
- wood housing plywood 15mm
- polyurea (PU) high scratch proof coating