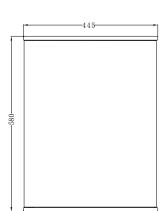

# **CX-15**

| specification                             |               |
|-------------------------------------------|---------------|
| model                                     | CX-15         |
| rated impedance                           | 8 Ω           |
| operation mode                            | passive       |
| power handling capacity passive AES/peak* | 800W / 2400W* |
| available frequency response**            | 50Hz-20kHz    |
| max. sound pressure level***              | 133dB         |
| directivity (h x v)                       | 50° x 70°     |
| LF-transducer rated size                  | 15"           |
| LF-transducer voice coil diameter         | 76mm/3"       |
| LF-transducer magnet structure            | ferrite       |
| HF-compression driver rated size (VC)     | 45mm/1.75"    |
| HF-compression throat diameter            | 1"            |
| HF-compression magnet structure           | ferrite       |
| dimension h/w/d in mm                     | 580/445/406   |
| weight                                    | 25kg          |