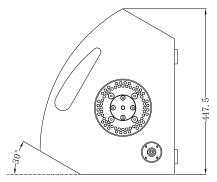

# **CX-15**

| specification                             |               |
|-------------------------------------------|---------------|
| model                                     | CX-15         |
| rated impedance                           | 8 Ω           |
| operation mode                            | passive       |
| power handling capacity passive AES/peak* | 800W / 2400W* |
| available frequency response**            | 50Hz-20kHz    |
| max. sound pressure level***              | 133dB         |
| directivity (h x v)                       | 50° x 70°     |
| LF-transducer rated size                  | 15"           |
| LF-transducer voice coil diameter         | 76mm/3"       |
| LF-transducer magnet structure            | ferrite       |
| HF-compression driver rated size (VC)     | 45mm/1.75"    |
| HF-compression throat diameter            | 1"            |
| HF-compression magnet structure           | ferrite       |
| dimension h/w/d in mm                     | 580/445/406   |
| weight                                    | 25kg          |

### **Features CX-15**

- 1x15"/1.75" coaxial speaker
- 15" transducer 76mm /3" voice coil
- 15" transducer ferrite magnet
- compression driver 1.75"/45mm voice coil
- compression driver ferrite magnet
- high frequency horn 1" throat
- horn directivity 50° x 70°
- multifunction housing
- wedge angle 30° and 60°
- 2 M10 mounting points
- 2 multi gauge plate 360° / 5° steps
- tripod (pole mounting) flange
- 4 Neutrik speakon 4-pin
- speakon terminals at 3 sides of the cabinet
- bass link function
- high-mid link function
- perforated steel front grill powder coated
- acoustic foam 4mm behind front grill
- wood housing plywood 15mm
- polyurea (PU) high scratch proof coating