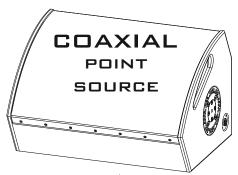

# **CX-15**

| specification                             |               |
|-------------------------------------------|---------------|
| model                                     | CX-15         |
| rated impedance                           | 8 Ω           |
| operation mode                            | passive       |
| power handling capacity passive AES/peak* | 800W / 2400W* |
| available frequency response**            | 50Hz-20kHz    |
| max. sound pressure level***              | 133dB         |
| directivity (h x v)                       | 50° x 70°     |
| LF-transducer rated size                  | 15"           |
| LF-transducer voice coil diameter         | 76mm/3"       |
| LF-transducer magnet structure            | ferrite       |
| HF-compression driver rated size (VC)     | 45mm/1.75"    |
| HF-compression throat diameter            | 1"            |
| HF-compression magnet structure           | ferrite       |
| dimension h/w/d in mm                     | 580/445/406   |
| weight                                    | 25kg          |

### **Features CX-15**

- 1x15"/1.75" coaxial speaker
- 15" transducer 76mm /3" voice coil
- 15" transducer ferrite magnet
- compression driver 1.75"/45mm voice coil
- compression driver ferrite magnet
- high frequency horn 1" throat
- horn directivity 50° x 70°
- multifunction housing
- wedge angle 30° and 60°
- 2 M10 mounting points
- 2 multi gauge plate 360° / 5° steps
- tripod (pole mounting) flange
- 4 Neutrik speakon 4-pin
- speakon terminals at 3 sides of the cabinet
- bass link function
- high-mid link function
- perforated steel front grill powder coated
- acoustic foam 4mm behind front grill
- wood housing plywood 15mm
- polyurea (PU) high scratch proof coating